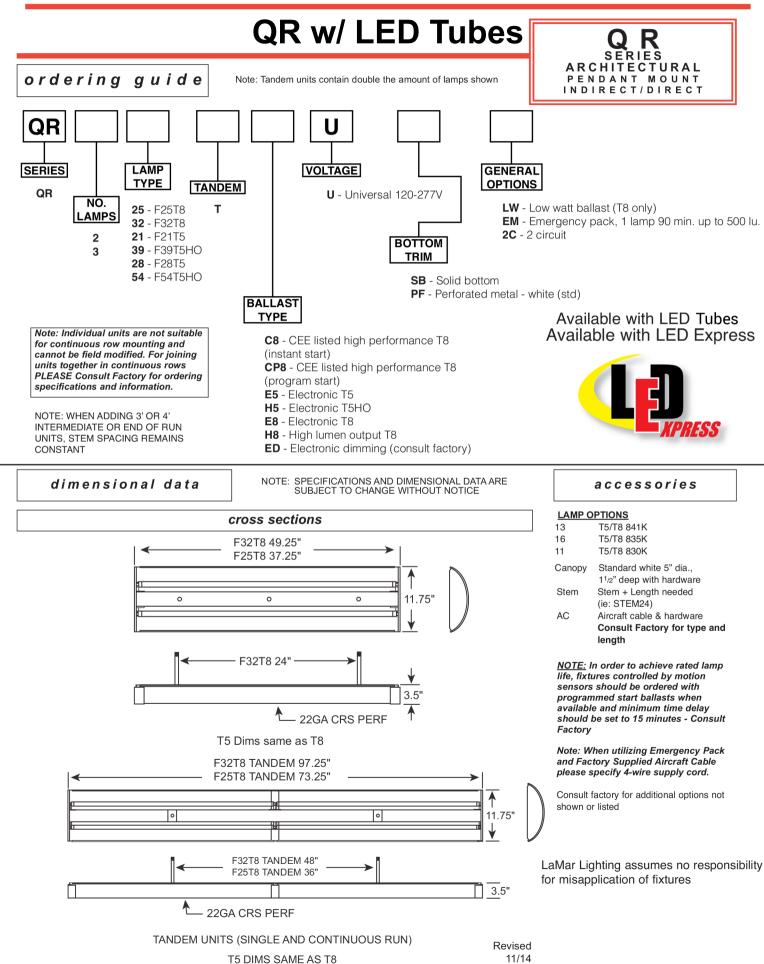

mponents
- Manufactured from code gauge steel for premium strength and rigidity
- Features a direct/indirect wide beam perforated diffuser for uniform ceiling illumination for a glowing, low brightness luminance
- Suspension mount options to suit your application; standard stem & canopies or aircraft cable

# electrical

- All electrical components are U.L. listed or recognized
- Electronic Class P ballasts standard in fluorescent models

### finish

- Prior to painting, all metal parts are treated with a multi-stage phosphate bonding process to ensure adhesion and inhibit rusting
- Powder coated with lighting grade white, having a reflectance factor exceeding 87% for premium quality and durability



2411 45th St, Astoria, NY Tel (718) 956-3095 mike@gelblighting.com www.gelblighting.com